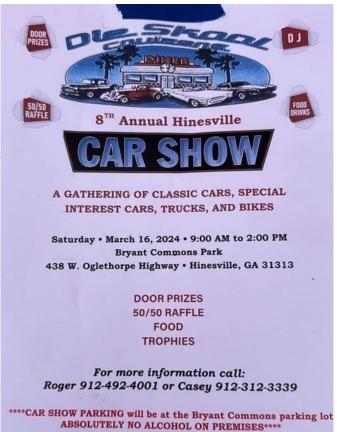

March 16, 9 am – 2 pm 8<sup>th</sup> Annual Hinesville Car Show (Bryant Commons Park, 438 W. Oglethorpe Hwy, Hinesville, Ga)

\*March 18, 4-6 pm Pizza n' Pistons Cruise-in at Pizza Co (Hwy 46, 120 Bluffton Rd., Bluffton)