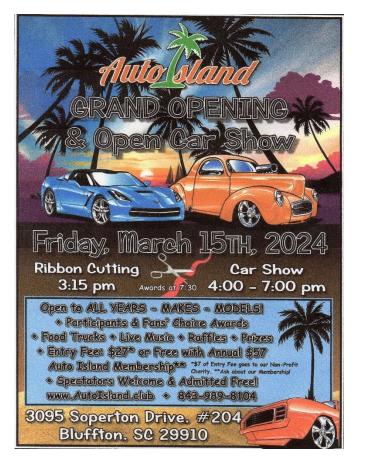

\*March 9, 8-10 am Clean Sweep Monthly Road Cleanup (Hwy 46 Bluffton)

\*March 12, 6-7 pm Monthly Club Meeting (Bluffton Fire Station, Hwy. 278 & St. Gregory Dr.)

March 15, 4 to 7 pm Auto Island Grand Opening and Open Car Show (3095 Soperton Drive, # 204, Bluffton, SC.)